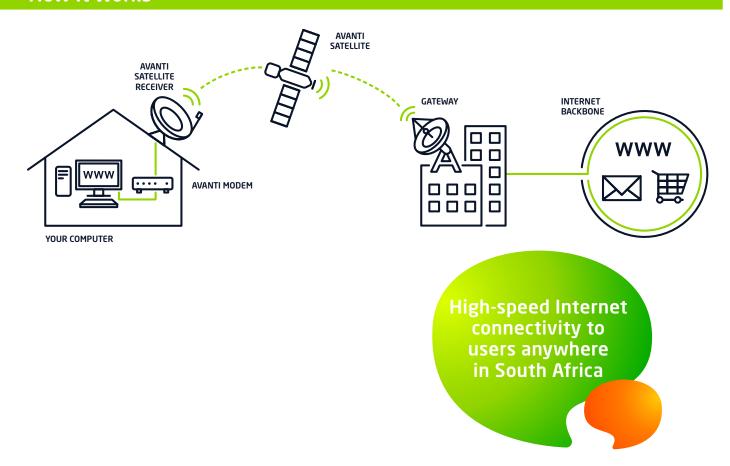

#### **How It Works**

### **Product Overview**

Avanti from Vox is a Ka-band Satellite service that delivers reliable high-speed Internet connectivity to users anywhere in South Africa.

Avanti is available in a range of packages as a primary or redundant broadband service. The service is delivered over High

Throughput Satellite (HTS) and is quick to install.

It is an ideal solution to connect un-serviced and under serviced areas in a short time for Internet breakout and voice over IP. It is also complementary in a SD-WAN deployment.