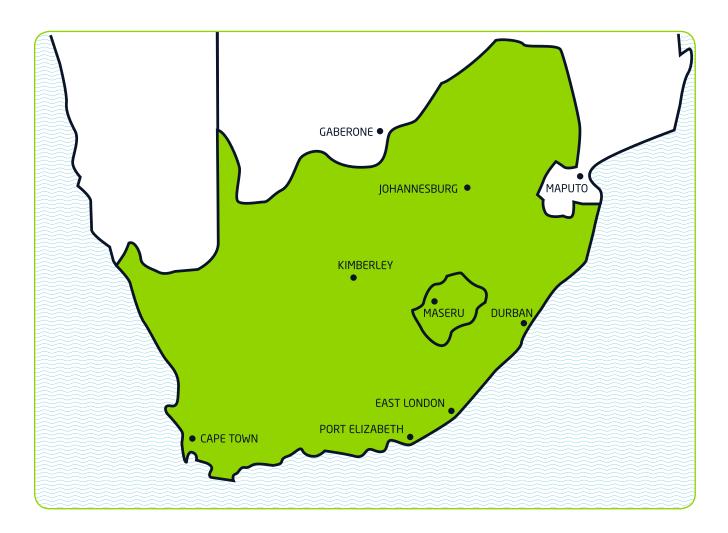

## **Coverage MAP**

|                                      | Up to Down-<br>load/Upload<br>Speed Mbps | Plan Type | Monthly Data<br>Allowance<br>(GB) | Term/month | Optional<br>Voice<br>Channels | FAP/FUP |
|--------------------------------------|------------------------------------------|-----------|-----------------------------------|------------|-------------------------------|---------|
| Avanti Data 5GB-18000/2000 Kbps      | 18/2                                     | Consumer  | 5                                 | 12/24      | 1                             | FAP     |
| Avanti Data 10GB-18000/2000 Kbps     | 18/2                                     | Consumer  | 10                                | 12/24      | 1                             | FAP     |
| Avanti Data 20GB-18000/2000 Kbps     | 18/2                                     | Consumer  | 20                                | 12/24      | 1                             | FAP     |
| Avanti Data 30GB-18000/2000 Kbps     | 18/2                                     | Consumer  | 30                                | 12/24      | 1                             | FAP     |
| Avanti Data 50GB-20000/4000 Kbps     | 20/4                                     | Consumer  | 50                                | 12/24      | 1                             | FAP     |
| Avanti Data 100GB-20000/4000 Kbps    | 20/4                                     | Consumer  | 100                               | 12/24      | 1                             | FAP     |
| Avanti Data 50GB-30000/4000 Kbps     | 30/4                                     | Business  | 50                                | 12/24      | 4                             | FAP     |
| Avanti Data 100GB-30000/4000 Kbps    | 30/4                                     | Business  | 100                               | 12/24      | 4                             | FAP     |
| Avanti Data 200GB-35000/4000 Kbps    | 35/4                                     | Business  | 200                               | 12/24      | 4                             | FAP     |
| Avanti Data 350GB-35000/4000 Kbps    | 35/4                                     | Business  | 350                               | 12/24      | 4                             | FAP     |
| Avanti Data Uncapped 20000/4000 Kbps | 20/4                                     | Consumer  | Uncapped                          | 12/24      | 1                             | FUP     |
| Avanti Data Uncapped 15000/2000 Kbps | 15/2                                     | Consumer  | Uncapped                          | 24         | 0                             | FUP     |