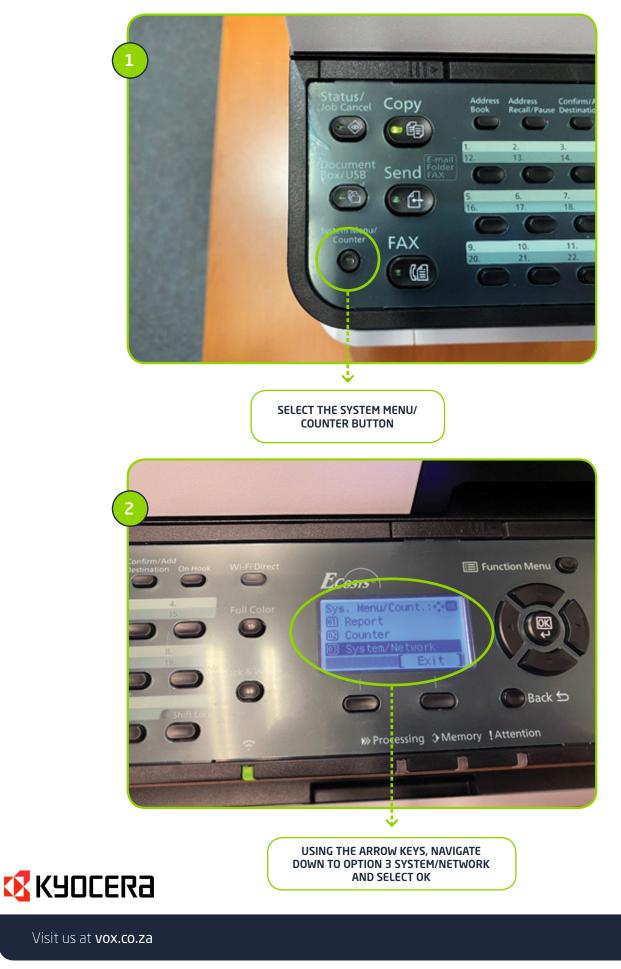

# 5. GETTING YOUR KYOCERA ECOSYS M5521CDW ONTO A WIRELESS NETWORK.

1. Enter the System Menu and access System/Network

Quick Guide M5521cdw - Page 7

2. Access the Network settings

MAKE SURE WI-FI IS SET TO ON. IF NOT, USE THE ARROW KEYS TO MOVE DOWN TO 02 ON AND SELECT OK. IF WI-FI IS SET TO 02 ON, USE THE BACK BUTTON TO RETURN TO THE PREVIOUS SCREEN.