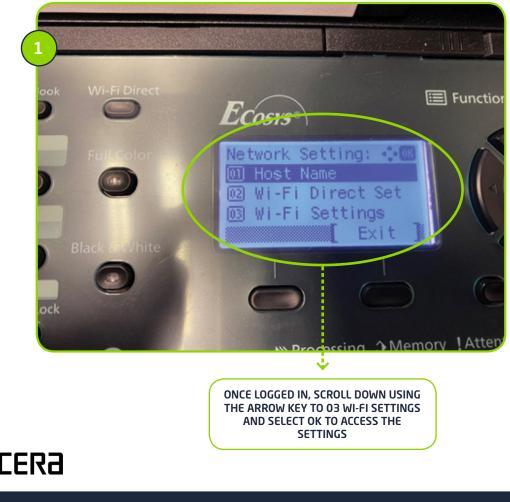

# 5. GETTING YOUR KYOCERA ECOSYS M5521CDW ONTO A WIRELESS NETWORK.

1. Enter the System Menu and access System/Network

Quick Guide M5521cdw - Page 7

2. Access the Network settings

MAKE SURE WI-FI IS SET TO ON. IF NOT, USE THE ARROW KEYS TO MOVE DOWN TO 02 ON AND SELECT OK. IF WI-FI IS SET TO 02 ON, USE THE BACK BUTTON TO RETURN TO THE PREVIOUS SCREEN.