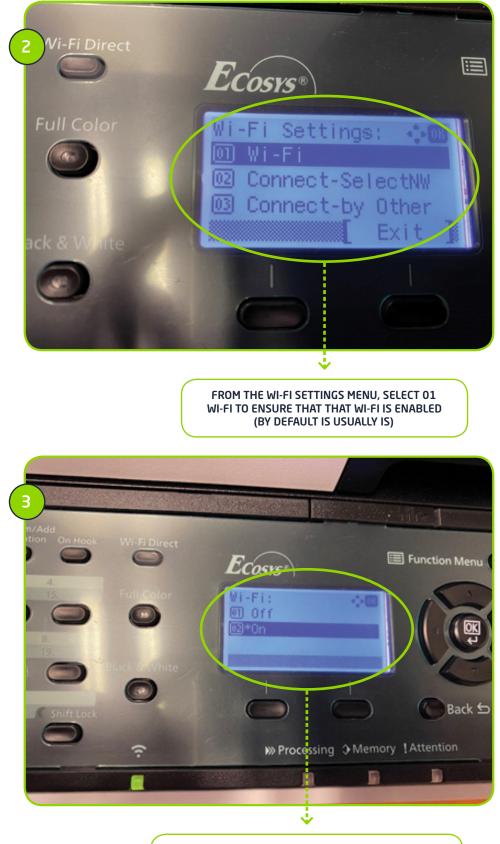

# 5. GETTING YOUR KYOCERA ECOSYS M5521CDW ONTO A WIRELESS NETWORK.

1. Enter the System Menu and access System/Network

Quick Guide M5521cdw - Page 7

2. Access the Network settings

MAKE SURE WI-FI IS SET TO ON. IF NOT, USE THE ARROW KEYS TO MOVE DOWN TO 02 ON AND SELECT OK. IF WI-FI IS SET TO 02 ON, USE THE BACK BUTTON TO RETURN TO THE PREVIOUS SCREEN.