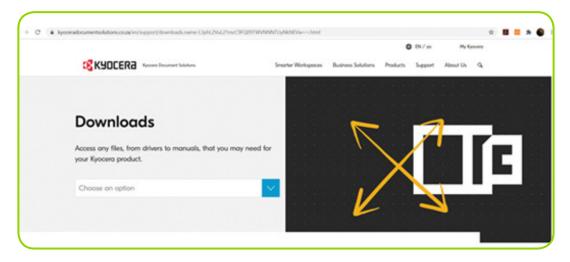

#### 1. Download the printer drivers from Kyocera's website.

- URL: https://www.kyoceradocumentsolutions.co.za/en/support/downloads.html
- 2. Select your model

- 3. Select the relevant driver based on the client's operating system and click on download, use the KX driver where possible.
- 4. Find the ZIP file in your downloads folder, right click and select Extract all