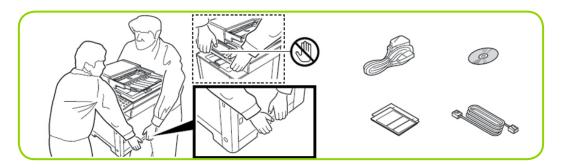

### **2. UNBOXING YOUR PRINTER**

Please make sure that all the orange strips are removed from the printer in order to ensure proper operation

# **3. SETTING UP THE TONER**

Please make sure that all the orange strips are removed from the printer in order to ensure proper operation