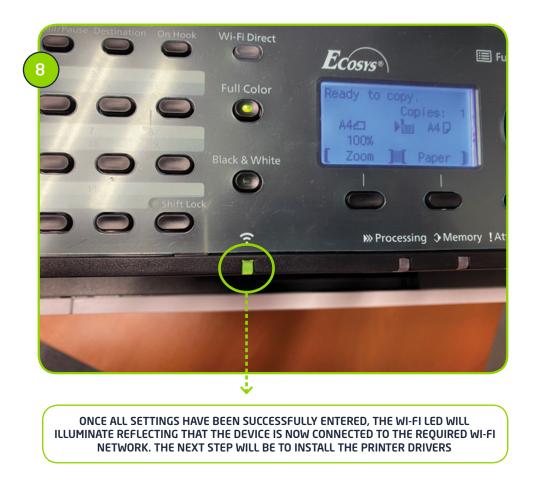

WHEN THE REQUIRED WI-FI NETWORK IS SELECTED, YOU WILL NEED TO ENTER THE PASSWORD. THIS CAN BE DONE USING THE ALPHA-NUMERIC KEYPAD. ONCE THE PASSWORD HAS BEEN ENTERED, PRESS THE OK BUTTON.

AFTER THE PASSWORD HAS BEEN ENTERED, CONNECTING WILL BE DISPLAYED FOLLOWED BY COMPLETED. IF THE PASSWORD WAS ENTERED INCORRECTLY, YOU WILL BE PROMPTED TO RE-ENTER THE PASSWORD