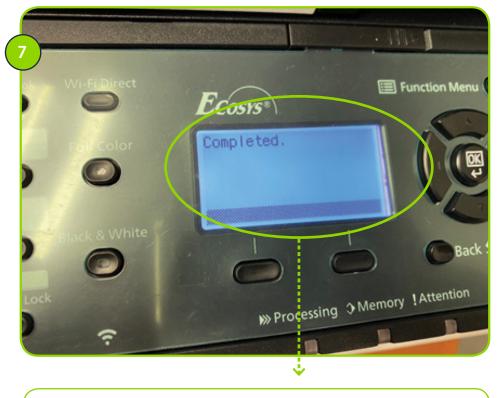

WHEN THE REQUIRED WI-FI NETWORK IS SELECTED, YOU WILL NEED TO ENTER THE PASSWORD. THIS CAN BE DONE USING THE ALPHA-NUMERIC KEYPAD. ONCE THE PASSWORD HAS BEEN ENTERED, PRESS THE OK BUTTON.

AFTER THE PASSWORD HAS BEEN ENTERED, CONNECTING WILL BE DISPLAYED FOLLOWED BY COMPLETED. IF THE PASSWORD WAS ENTERED INCORRECTLY, YOU WILL BE PROMPTED TO RE-ENTER THE PASSWORD