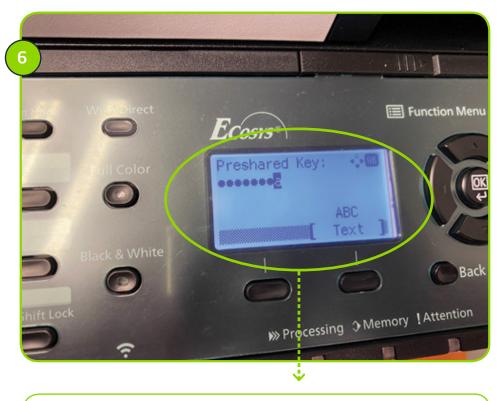

# 5. GETTING YOUR KYOCERA ECOSYS M5521CDW ONTO A WIRELESS NETWORK.

1. Enter the System Menu and access System/Network

Quick Guide M5521cdw - Page 7

2. Access the Network settings

MAKE SURE WI-FI IS SET TO ON. IF NOT, USE THE ARROW KEYS TO MOVE DOWN TO 02 ON AND SELECT OK. IF WI-FI IS SET TO 02 ON, USE THE BACK BUTTON TO RETURN TO THE PREVIOUS SCREEN.