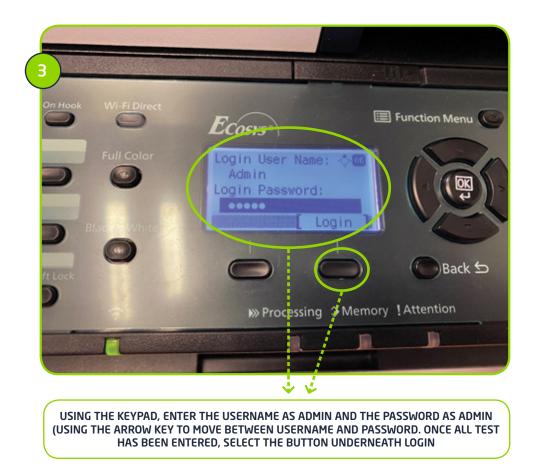

# 5. GETTING YOUR KYOCERA ECOSYS M5521CDW ONTO A WIRELESS NETWORK.

1. Enter the System Menu and access System/Network

Quick Guide M5521cdw - Page 7

2. Access the Network settings

MAKE SURE WI-FI IS SET TO ON. IF NOT, USE THE ARROW KEYS TO MOVE DOWN TO 02 ON AND SELECT OK. IF WI-FI IS SET TO 02 ON, USE THE BACK BUTTON TO RETURN TO THE PREVIOUS SCREEN.