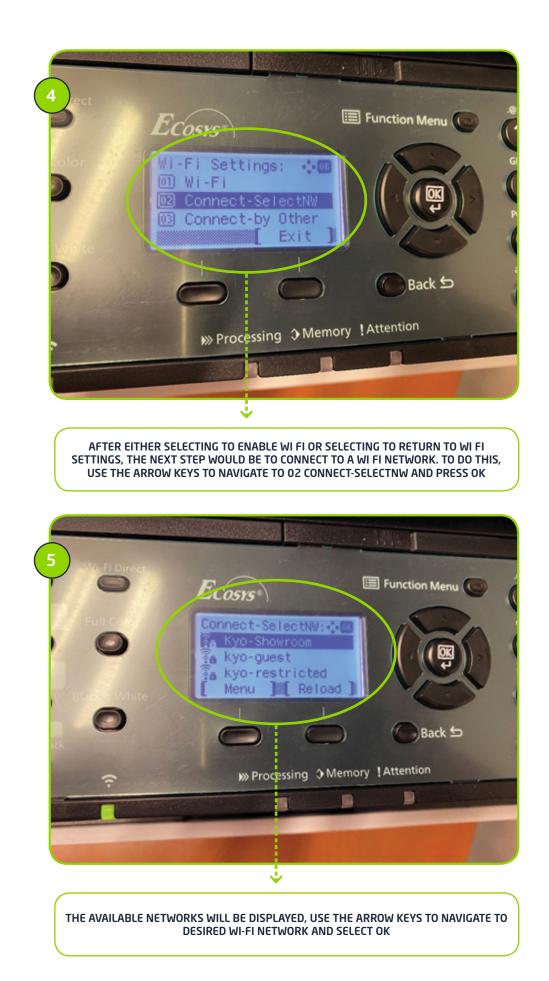

# 5. GETTING YOUR KYOCERA ECOSYS M5521CDW ONTO A WIRELESS NETWORK.

1. Enter the System Menu and access System/Network

Quick Guide M5521cdw - Page 7

2. Access the Network settings

MAKE SURE WI-FI IS SET TO ON. IF NOT, USE THE ARROW KEYS TO MOVE DOWN TO 02 ON AND SELECT OK. IF WI-FI IS SET TO 02 ON, USE THE BACK BUTTON TO RETURN TO THE PREVIOUS SCREEN.