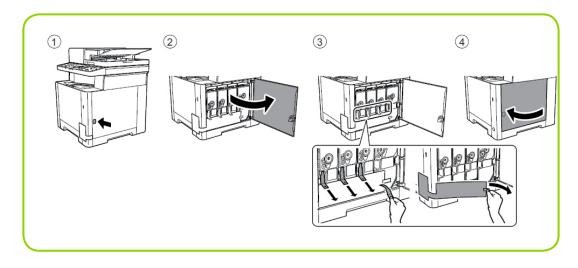

# **3. SETTING UP THE TONER**

Please make sure that all the orange strips are removed from the printer in order to ensure proper operation