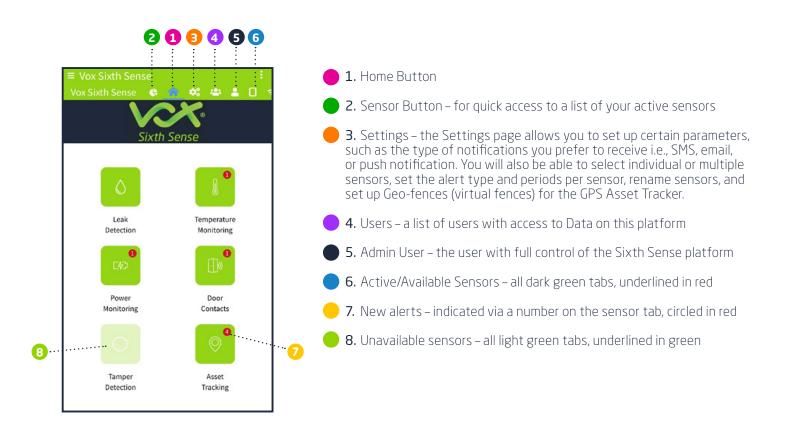

### **Accessing your Data**

Once logged in, your Sixth Sense Home Screen will look a little something like this, with icons for your sensors found in the middle of the screen:

For more information, please download the full Sixth Sense User Guide <u>here</u> or contact our Support Centre via phone: +27(0) 87 805 0530 or email: iotsupport@voxtelecom.co.za