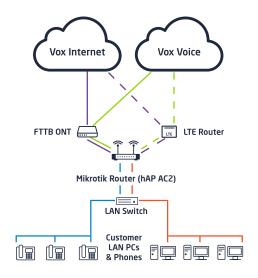

#### FTTB Fixed LTE-A Failover

#### FTTH Fixed LTE-A Failover

| Legend                      |   |   |   |   |   |
|-----------------------------|---|---|---|---|---|
| Data<br>LAN                 | _ |   |   |   | _ |
| FTTH<br>Data WAN<br>Primary | _ |   |   |   | _ |
| LTE Data<br>WAN<br>Failover | - | - | - | - | - |

# **Main Features and Benefits**