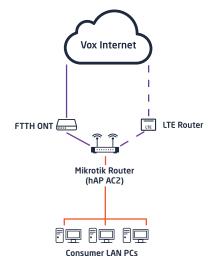

#### FTTB Fixed LTE-A Failover

#### FTTH Fixed LTE-A Failover

| Legend                      |   |   |   |   |   |
|-----------------------------|---|---|---|---|---|
| Data<br>LAN                 | _ |   |   |   | _ |
| FTTH<br>Data WAN<br>Primary | _ |   |   |   | _ |
| LTE Data<br>WAN<br>Failover | - | - | - | - | - |