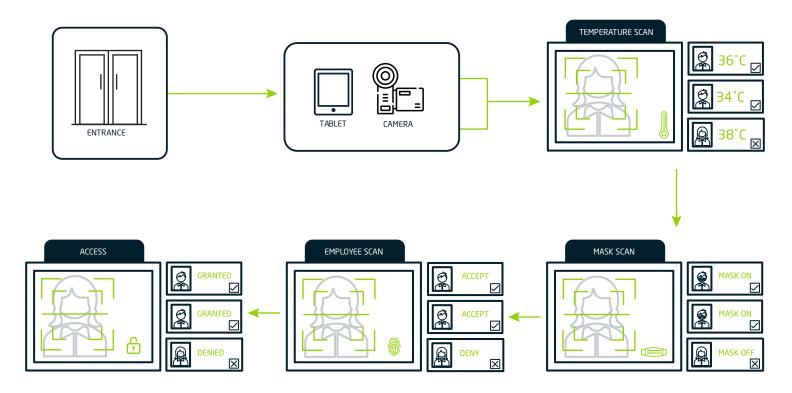

### **How It Works**

# Vox COVID-19 Screening Solution

Automated temperature screening solutions for both small and large business

**Integrated access control** for frictionless access

Integrated AI for health and safety compliance checks

Sanitisation booths and tunnels with integrated technology, ensuring environmental and budget friendly

Fit for purpose solutions to ensure compliance

Flexible, portable solutions

## **Features and Benefits**

- Automated screening
  Better manage access to premises avoiding long queues.
- Integrated AI
  Automatic mask detection.
- Turnkey ecosystem

Integration into existing platforms such as access control, time and attendance and even CCTV ensures a single pane of glass to manage risks.

- Turnkey ecosystem Access to online reporting with easy searches for rapid results when investigating a breach.
- People density and count People counting functionality to ensure regulations around crowd density is always adhered to.