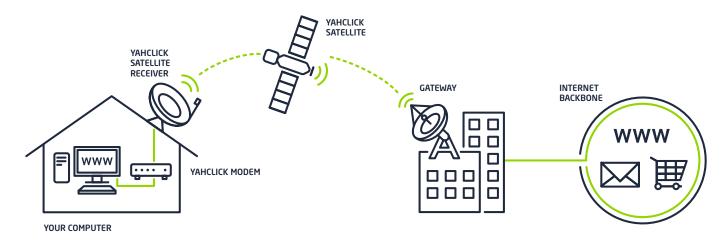

#### **How it Works**

Satellite Internet access works just like satellite TV (e.g. DStv) and operates according to the same technology;

namely, a satellite in orbit that communicates with the mini dish outside your home at lightning fast speeds.