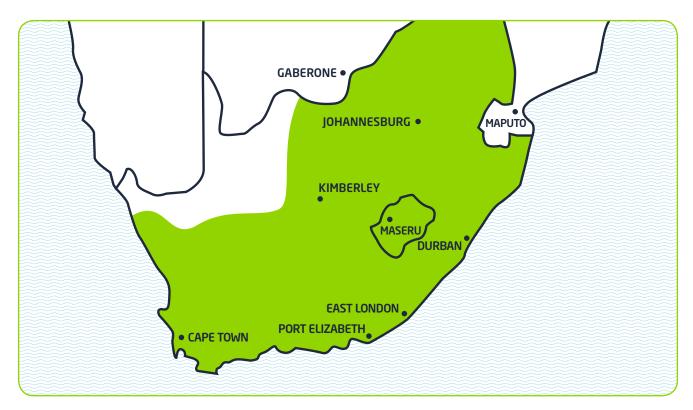

## Coverage Map

- Static IP addresses are available at additional cost
- YahClick is a best effort satellite broadband. Latency is approximately 700ms thus will limit latency sensitive software and service as well as virtual private network (VPN) and online gaming
- The dish size is dependent on the customers position in the spot beam
- 74cm and 98cm antennas are available with a wall mount
  - Clear Line of sight with no interference of trees or buildings is a requirement
- Non-permanent customer premises equipment is available for temporary deployment
- Transportable self-searching units available for disaster management or event use
  - Please refer to the Yahclick Go Product Sheet
- Unlimited Voice call rate plan at a fixed monthly price