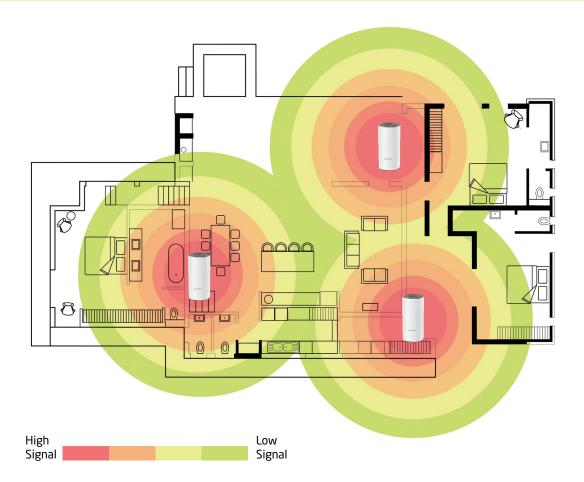

#### **How It Works**

<sup>\*</sup> Wi-Fi range is estimated and depends on building layout and materials. Terms and conditions apply.