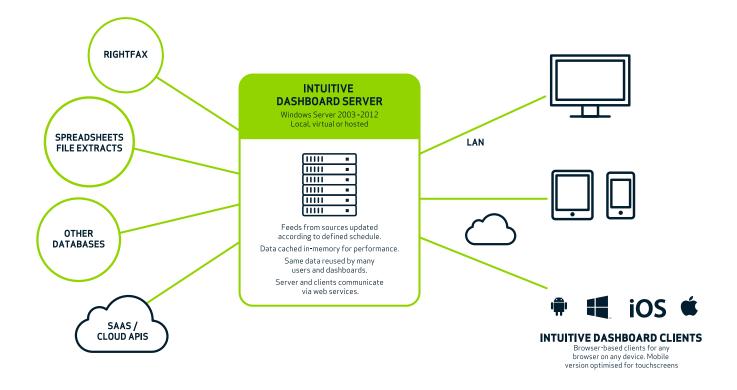

# Architecture

The Intuitive platform is normally installed on a standalone server or virtual machine either within your corporate network or remotely in the cloud.

Works seamlessly across multiple devices