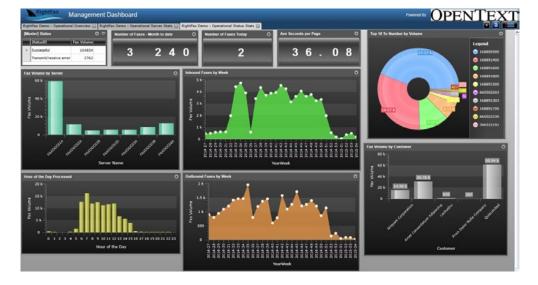

# **Operational status stats**

- Automatically calculate fax status statistics by the following metrics:
  - Outbound versus inbound volume, hours in the day faxes processed
  - Volume by server, by user and group
  - Reason for status

- Analyse these metrics by status to identify trends or potential problem areas
- "Failure status" identifies the reasons for failure in order to focus attention for improvement