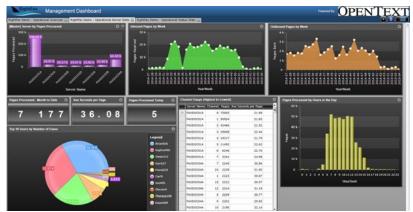

## Operational server stats

- Automatically calculate fax server statistics by a variety of metrics:
  - Outbound versus inbound volume
  - Hours in the day faxes processed
  - Channel usage, top 10 users by usage, page and fax volume analysis
- Analyse these metrics between each fax server or as a cluster
- Continue drilling down to explore each user's usage details