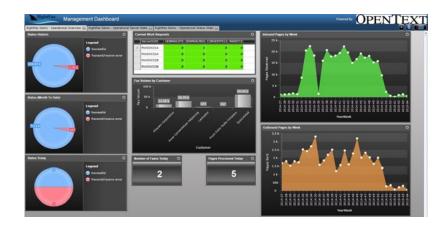

# Operational overview

- Analyse and understand the following metrics:
  Success versus failure rates
  - Historically the average pages per fax and inbound versus outbound
  - Volumes by faxes, pages and seconds
  - Highest users overall, and volumes by group

# Embed within any intranet, SharePoint or other software application

- From a single dashboard screen you can analyse usage at a top level
- Drill down to explore the details for the users or group