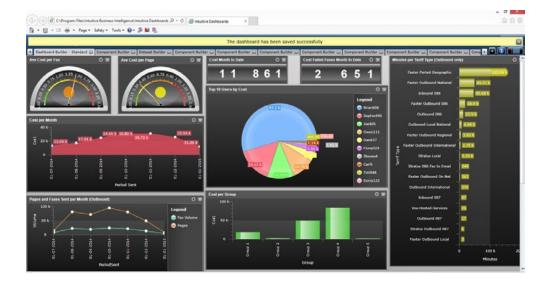

# Operational overview

- Analyse and understand the following metrics:
  Success versus failure rates
  - Historically the average pages per fax and inbound versus outbound
  - Volumes by faxes, pages and seconds
  - Highest users overall, and volumes by group

## Operational server stats

- Automatically calculate fax server statistics by a variety of metrics:
  - Outbound versus inbound volume
  - Hours in the day faxes processed
  - Channel usage, top 10 users by usage, page and fax volume analysis
- Analyse these metrics between each fax server or as a cluster
- Continue drilling down to explore each user's usage details

# **Operational status stats**

- Automatically calculate fax status statistics by the following metrics:
  - Outbound versus inbound volume, hours in the day faxes processed
  - Volume by server, by user and group
  - Reason for status

- Analyse these metrics by status to identify trends or potential problem areas
- "Failure status" identifies the reasons for failure in order to focus attention for improvement

## Cost stats

- With bespoke development you can report on costs per fax for line usage
- This view is particularly useful when making connectivity infrastructure decisions, as well as budget forecasting