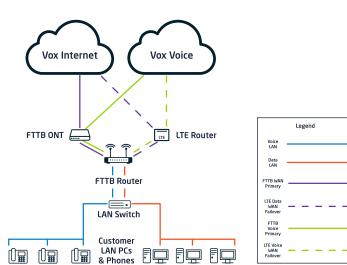

ith a UPS, this solution offers total peace of mind, knowing that you're still able to access the Internet at Fibre-like speeds to ensure seamless business continuity, not to mention stay in the loop during that all-important Teams meeting, if your primary line goes down. Vox Fixed LTE-A Failover offers competitively priced Data bundles, with the option to add Top Ups as a once-off purchase when your Fibre / Wireless line is down or opt for a monthly recurring Data bundle. This includes the flexibility of month-to-month contracts with no long-term commitment and 2GB of monthly inclusive Data that monitors the status of your Fibre / Wireless line.

Consider this as your ultimate backup plan for uninterrupted access to the Internet to ensure you always stay connected.

### **How It Works**







## **Main Features and Benefits**

#### No Bill Shock

Purchase a once-off Top Up Data bundle when your primary link goes down to effectively manage your budget or opt for a monthly subscription package.

#### Complete Control

If you need more Data, you can Top Up or upgrade your package with ease via the Vox Customer Zone.

#### • 2GB Of Monthly Inclusive Data

Stay connected while you monitor the uptime of your Fibre line.

#### • Extensive Coverage

MTN's Fixed LTE-A network extends across most of the country, meaning we're sure to have you covered.

#### • Total Business Continuity

Vox FTTB, VoIP and PBX customers will still be able to make and receive calls via the Fixed LTE-A network.

Vox Fixed LTE-A Failover is dependent on your Fibre line / Wireless link being installed fi